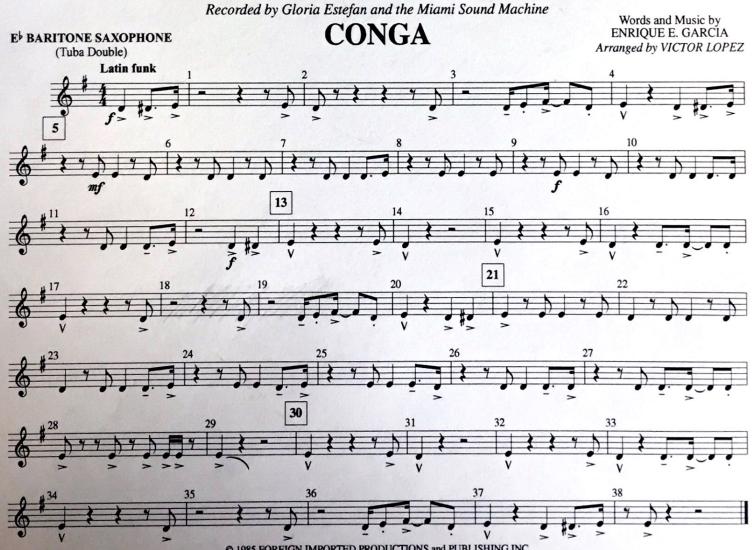

Recorded by Gloria Estefan and the Miami Sound Machine Words and Music by ENRIQUE E. GARCIA CONGA TUBA Arranged by VICTOR LOPEZ Latin funk 9: 1p 4 4 4 5 10 7 9: þ Ì 4 4 4 7 ļ 4 m 13 11 12 14 15 16 9 3 ٧ >f 21 19 4 25 26 4 4 30 20 © 1985 FOREIGN IMPORTED PRODUCTIONS and PUBLISHING INC. This Arrangement © 1998 FOREIGN IMPORTED PRODUCTIONS and PUBLISHING INC. MB9901 All Rights Reserved including Public Performance